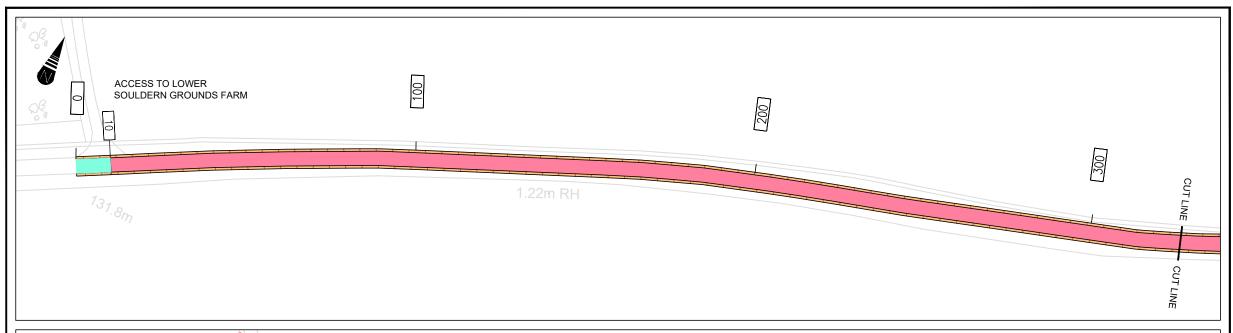

- DO NOT SCALE FROM THIS DRAWING.
- SITE VERIFY ALL DIMENSIONS PRIOR TO CONSTRUCTION.
- REPORT ALL DISCREPANCIES TO THE DRAWING ORIGINATOR IMMEDIATELY.
- THIS DRAWING IS TO BE READ IN CONJUNCTION WITH ALL RELEVANT DOCUMENTS AND DRAWINGS.
- ALL UNITS ARE IN METRES UNLESS STATED OTHERWISE. CHAINAGE 0 IS LOCATED AT SOULDERN LOWER FARM ACCESS.
- ALL WORKS TO BE CARRIED OUT IN ACCORDANCE WITH THE SPECIFICATION FOR HIGHWAY WORKS.
- ALL CONSTRUCTION JOINTS TO BE SAW CUT.
- THE SUB CONTRACTOR IS TO REFER TO THE PUBLIC UTILITIES RETURNS TO ASCERTAIN THE LOCATIONS OF APPARATUS BEFORE STARTING
- PLANED SURFACES ARE TO BE INSPECTED BY SUPERVISOR PRIOR TO LAYING NEW MATERIAL.
- SEALANT TO BE USED FOR CUT EDGES AND IRONWORKS.
- ROADMARKINGS TO BE REINSTATED AS EXISTING.
- NO PLANT / MATERIALS OR SUB-CONTRACTOR VEHICLES TO BE LEFT ON ANY OF THE VERGES.
- ADDITIONAL REGULATING MATERIALS MAY BE REQUIRED FOLLOWING PLANING OPERATION.
- EXISTING GRIPS TO BE RE-CUT. ADDITIONAL GRIPS TO BE CUT AS DIRECTED BY SUPERVISOR.
- MECHANICAL SIDING TO ESTABLISH CARRIAGEWAY EDGE AS SHOWN.

## ROADMARKINGS KEY:

DIA, 1004.1 INTERMITTENT WHITE GIVEWAY LINE 6000mm MARK, 100mm WIDE AND 3000mm GAP.

KEY:

50mm OVERLAY - 50mm, SUPERFLEX 10 LTA 60PSV COURSE -  $5374m^2$ 

10m TIE-IN LEVEL CONTROL FOR SURFACING -TRANSITION (0-50mm) - SUPERFLEX 10 LTA SURFACE COURSE 60 PSV - 177m<sup>2</sup>

SIDING OUT **GULLY** 

**OVER HEAD LINES** 

ADDITIONAL AREA OF TREATMENT - SUBJECT TO FUNDING

- 1. OVERHEAD CABLES
- 2. OCC STRUCTURE

| P01       | 11/01/22 | First Issue | МН  | JM    | NM  |  |
|-----------|----------|-------------|-----|-------|-----|--|
| Rev       | Date     | Description | Drn | Chk'd | Арр |  |
| Revisions |          |             |     |       |     |  |