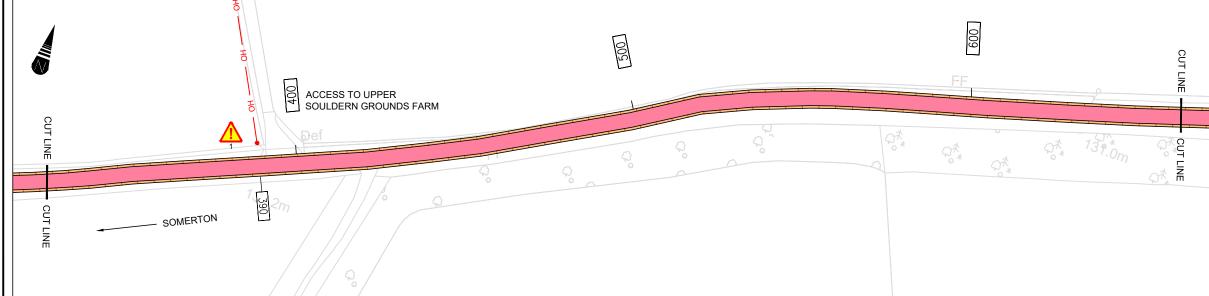

- DO NOT SCALE FROM THIS DRAWING.
- SITE VERIFY ALL DIMENSIONS PRIOR TO CONSTRUCTION.
- REPORT ALL DISCREPANCIES TO THE DRAWING ORIGINATOR IMMEDIATELY.
- THIS DRAWING IS TO BE READ IN CONJUNCTION WITH ALL RELEVANT DOCUMENTS AND DRAWINGS.
- ALL UNITS ARE IN METRES UNLESS STATED OTHERWISE. CHAINAGE 0 IS LOCATED AT SOULDERN LOWER FARM ACCESS.
- ALL WORKS TO BE CARRIED OUT IN ACCORDANCE WITH THE SPECIFICATION FOR HIGHWAY WORKS.
- ALL CONSTRUCTION JOINTS TO BE SAW CUT.
- THE SUB CONTRACTOR IS TO REFER TO THE PUBLIC UTILITIES RETURNS TO ASCERTAIN THE LOCATIONS OF APPARATUS BEFORE STARTING
- PLANED SURFACES ARE TO BE INSPECTED BY SUPERVISOR PRIOR TO LAYING NEW MATERIAL.
- SEALANT TO BE USED FOR CUT EDGES AND IRONWORKS.
- ROADMARKINGS TO BE REINSTATED AS EXISTING.
- NO PLANT / MATERIALS OR SUB-CONTRACTOR VEHICLES TO BE LEFT ON ANY OF THE VERGES.
- ADDITIONAL REGULATING MATERIALS MAY BE REQUIRED FOLLOWING PLANING OPERATION.
- EXISTING GRIPS TO BE RE-CUT. ADDITIONAL GRIPS TO BE CUT AS DIRECTED BY SUPERVISOR.
- MECHANICAL SIDING TO ESTABLISH CARRIAGEWAY EDGE AS SHOWN.

## ROADMARKINGS KEY:

DIA, 1004.1 INTERMITTENT WHITE GIVEWAY LINE 6000mm MARK, 100mm WIDE AND 3000mm GAP.

KEY:

50mm OVERLAY - 50mm, SUPERFLEX 10 LTA 60PSV COURSE -  $5374m^2$ 

10m TIE-IN LEVEL CONTROL FOR SURFACING -TRANSITION (0-50mm) - SUPERFLEX 10 LTA SURFACE COURSE 60 PSV - 177m<sup>2</sup>

SIDING OUT **GULLY** 

**OVER HEAD LINES** 

ADDITIONAL AREA OF TREATMENT - SUBJECT TO FUNDING

- 1. OVERHEAD CABLES
- 2. OCC STRUCTURE

| P01       | 11/01/22 | First Issue | МН  | JM    | NM  |  |
|-----------|----------|-------------|-----|-------|-----|--|
| Rev       | Date     | Description | Drn | Chk'd | Арр |  |
| Revisions |          |             |     |       |     |  |